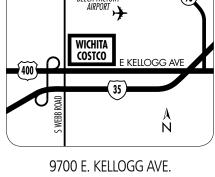

WICHITA, KS 67207

## JOIN BEFORE WE OPEN

at our temporary sign-up location, 10 a.m. - 5 p.m. daily. 8911 E. Orme St., Suite B Wichita, KS 67207

Gas Station | Food Court | Fresh Bakery | Groceries | Gifts | Pharmacy | Electronics | Fine jewelry | Designer apparel and more!